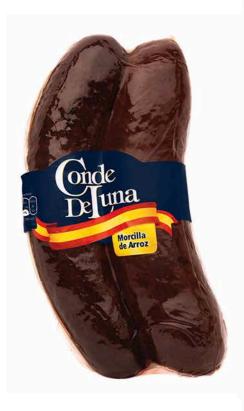

### Morcilla de Arroz

Presentación

Paquete 340 gr.

Uso

Asada en parrilladas Pinchos y tapas españolas Guisos, fabada Callos Montados