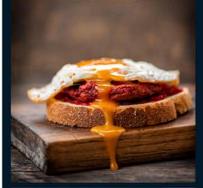

### Chorizo Madurado

**Presentación**Paquete 260gr.

Uso

Tapas españolas Fabada Callos Con garbanzos En baguettes