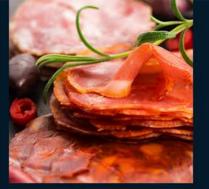

### **≔**Jamón Serrano

#### Presentación

Pieza 4.50 Kg aprox. Paquete 100 gr.

#### Uso

Pinchos y tapas españolas Guisado Callos

#### Código de barras

7503007945358 (pieza sin hueso) 7503007945204 (paquete)