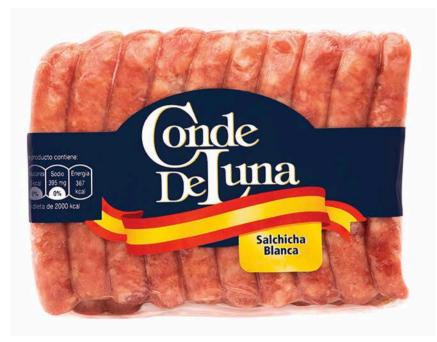

### Salchicha Blanca

#### Presentación

Paquete 520 gr.

#### Uso

Asada en parrilladas Ingrediente de Paella Con huevos fritos Cocidas con judías verdes

Pieza 1kg aprox. Paquete 100 gr.