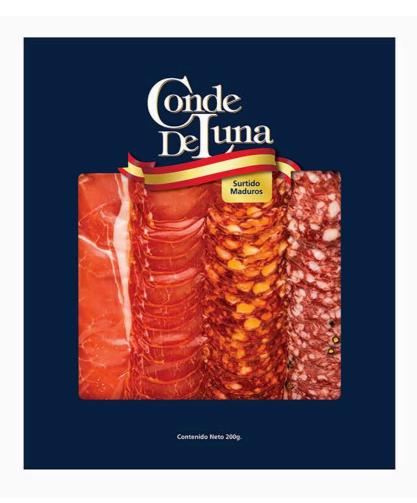

### ► Surtido de Maduros

Presentación

Paquete 200 gr.

Uso

Pinchos Tapas españolas