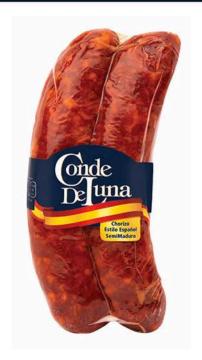

# Chorizo Semimadurado Semimaduro Mini

#### Presentación

Paquete 320 gr. Paquete 500 gr.

#### Uso

Asado Fabada Callos Con vino tinto o sidra Acompañado con huevos

#### Código de barras

7503007945112 (320 gr) 7503007945341 (500 gr)