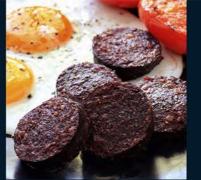

### Morcilla de Arroz

Presentación

Paquete 340 gr.

Uso

Asada en parrilladas Pinchos y tapas españolas Guisos, fabada Callos Montados