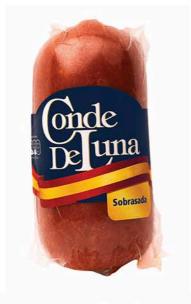

### Sobrasada

Pieza 1/2 kg aprox. Bote 250 gr.

#### Uso

Tapas españolas Molletes Guisos

#### Código de barras

7503007945297 (pieza) 7503007945426 (bote)