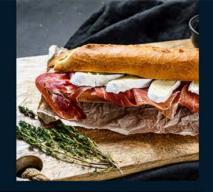

*

Presentación Paquete 450gr.

Uso

Carnes frías









### Chorizo Madurado

**Presentación**Paquete 260gr.

Uso

Tapas españolas Fabada Callos Con garbanzos En baguettes











### Chorizo Pamplona

#### Presentación

Pieza 1 kg aprox. Paquete 100 gr.

#### Uso

Pinchos

Tapas españolas

Pizzas

Montado en pan o pantomate

Baguettes

#### Código de barras

7503007945389 (pieza) 7503007945396 (paquete)









# Chorizo Semimadurado Semimaduro Mini





#### Presentación

Paquete 320 gr. Paquete 500 gr.

#### Uso

Asado Fabada Callos Con vino tinto o sidra Acompañado con huevos

#### Código de barras

7503007945112 (320 gr) 7503007945341 (500 gr)









#### Presentación

Paquete 150 gr.

#### Uso

Pinchos y tapas españolas Montado en pan o pantomate Platón de carnes frías







### **≔**Jamón Serrano





#### Presentación

Pieza 4.50 Kg aprox. Paquete 100 gr.

#### Uso

Pinchos y tapas españolas Guisado Callos

#### Código de barras

7503007945358 (pieza sin hueso) 7503007945204 (paquete)











### **≥**Lomo Embuchado

#### Presentación

Pieza 1 Kg aprox. Paquete 100 gr.

#### Uso

Pinchos y tapas españolas Platón de carnes frías Montado de lomo

#### Código de barras

7503007945167 (pieza) 7503007945174 (paquete)











### Morcilla de Arroz

Presentación

Paquete 340 gr.

Uso

Asada en parrilladas Pinchos y tapas españolas Guisos, fabada Callos Montados









### ™ Morcilla de Cebolla

Presentación Paquete 280 gr.

Uso

Asada en parrilladas Montada en pan Fabada









### Morcilla de Cebolla Ahumada

Presentación
Paquete 180 gr.

**Uso**Asada