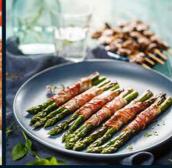

### **≔**Jamón Serrano

#### Presentación

Pieza 4.50 Kg aprox. Paquete 100 gr.

#### Uso

Pinchos y tapas españolas Guisado Callos

#### Código de barras

7503007945358 (pieza sin hueso) 7503007945204 (paquete)