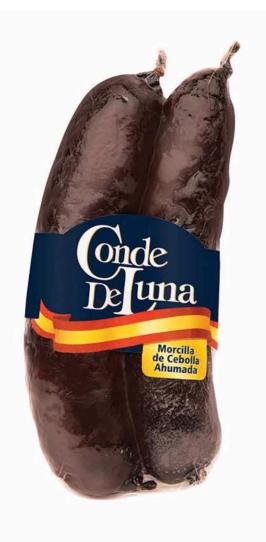

### Morcilla de Cebolla Ahumada

Presentación
Paquete 180 gr.

**Uso**Asada en parrilladas
Tapas españolas
Fabada