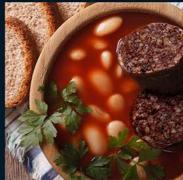

### Morcilla de Arroz

Presentación

Paquete 340 gr.

Uso

Asada en parrilladas Pinchos y tapas españolas Guisos, fabada Callos Montados