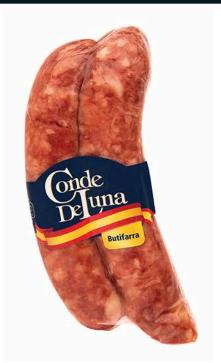

### **B**utifarra

#### Presentación

Paquete 320gr.

#### Uso

Asada en Parilla Ingrediente para paella Con huevos fritos Cocidas con judías verdes