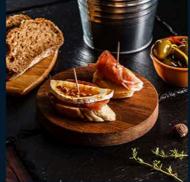

### **≥**Lomo Embuchado

#### Presentación

Pieza 1 Kg aprox. Paquete 100 gr.

#### Uso

Pinchos y tapas españolas Platón de carnes frías Montado de lomo

#### Código de barras

7503007945167 (pieza) 7503007945174 (paquete)