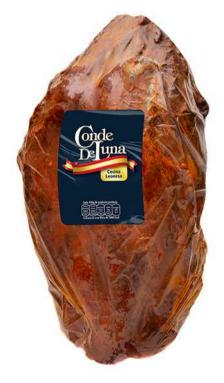

### **≔**Jamón Serrano

#### Presentación

Pieza 4.50 Kg aprox. Paquete 100 gr.

#### Uso

Pinchos y tapas españolas Guisado Callos

#### Código de barras

7503007945358 (pieza sin hueso) 7503007945204 (paquete)