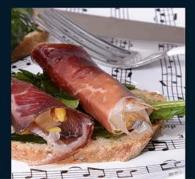

### **≔**Jamón Serrano

#### Presentación

Pieza 4.50 Kg aprox. Paquete 100 gr.

#### Uso

Pinchos y tapas españolas Guisado Callos

#### Código de barras

7503007945358 (pieza sin hueso) 7503007945204 (paquete)