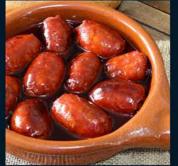

### Chorizo Madurado

**Presentación**Paquete 260gr.

Uso

Tapas españolas Fabada Callos Con garbanzos En baguettes