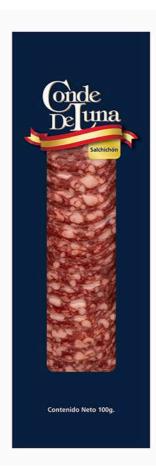

### Salchichón =

#### Presentación

Pieza 1kg aprox. Paquete 100 gr.

#### Uso

Pinchos Tapas españolas

#### Código de barras

7503007945303 (pieza) 7503007945358 (paquete)