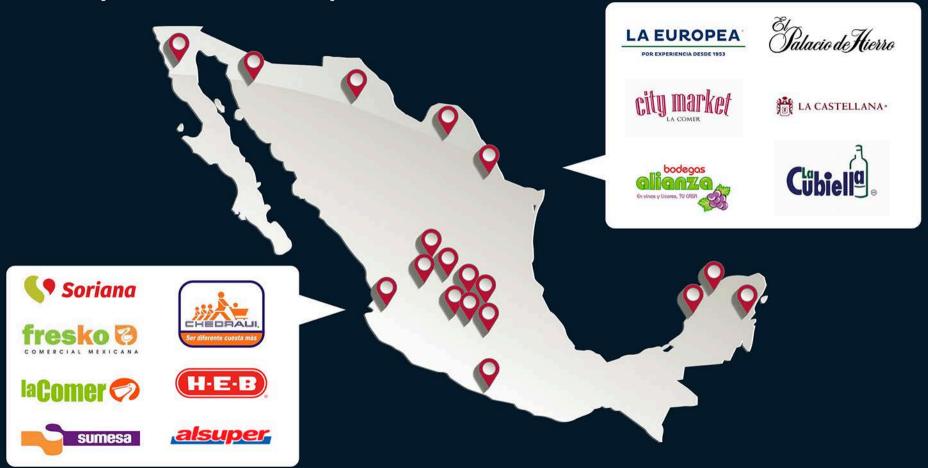

Conde De Luna es una marca de embutidos nacida y elaborada en México desde el año 2002.

Nuestros productos combinan toda la experiencia y la sabiduría de la elaboración artesanal de embutidos,

con la tecnología más moderna en producción y seguridad alimentaria.

Nuestra misión: Hacer embutidos aquí con el sabor de allá.

### Nuestra presencia en la República Mexicana











### **B**utifarra





#### Presentación

Paquete 320gr.

#### Uso

Asada en Parilla Ingrediente para paella Con huevos fritos Cocidas con judías verdes













#### Presentación

Pieza 2Kg. Aprox. Paquete 100gr.

#### Uso

Pinchos Tapas españolas Montado en pan Con aceite de oliva

#### Código de barras

7503007945037 (pieza) 7503007945365 (paquete)









### **Chistorra**

#### Presentación

Paquete 250gr.

#### Uso

Asada en parrillada Fundida con queso Con huevos fritos Cocida con frijoles Envuelta en hojaldre









### Chorizo Argentino

Presentación Paquete 320gr.

Uso

Asada en parrillada Choripan







### **Chorizo Leones**

Presentación Paquete 450gr.

Uso

Carnes frías









### Chorizo Madurado

**Presentación**Paquete 260gr.

Uso

Tapas españolas Fabad