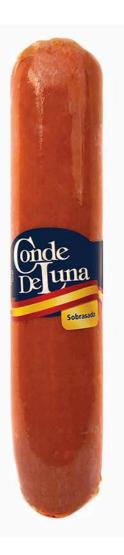

### Sobrasada

Pieza 1/2 kg aprox. Bote 250 gr.

#### Uso

Tapas españolas Molletes Guisos

#### Código de barras

7503007945297 (pieza) 7503007945426 (bote)