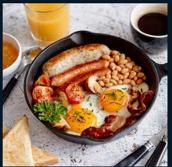

### **B**utifarra

#### Uso

Asada en Parilla Ingrediente para paella Con huevos fritos Cocidas con judías verdes