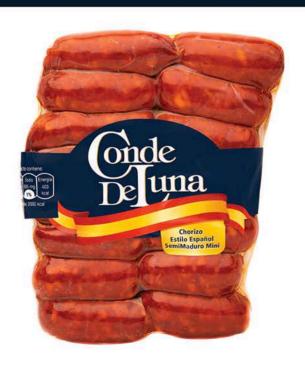

# Chorizo Semimadurado Semimaduro Mini

#### Presentación

Paquete 320 gr. Paquete 500 gr.

#### Uso

Asado Fabada Callos Con vino tinto o sidra Acompañado con huevos

#### Código de barras

7503007945112 (320 gr) 7503007945341 (500 gr)