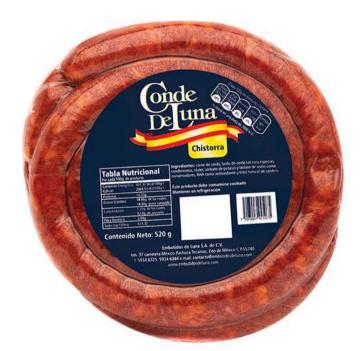

### **Chistorra**

#### Presentación

Paquete 250gr.

#### Uso

Asada en parrillada Fundida con queso Con huevos fritos Cocida con frijoles Envuelta en hojaldre