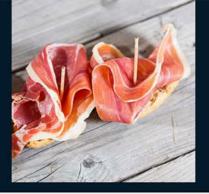

### **≔**Jamón Serrano

#### Presentación

Pieza 4.50 Kg aprox. Paquete 100 gr.

#### Uso

Pinchos y tapas españolas Guisado Callos

#### Código de barras

7503007945358 (pieza sin hueso) 7503007945204 (paquete)