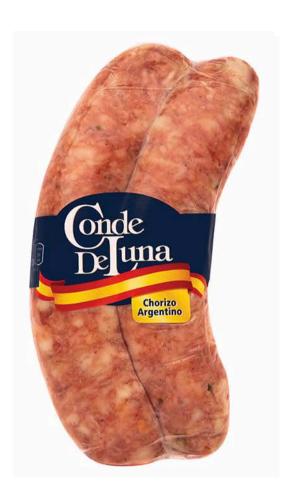

### Chorizo Argentino

Presentación Paquete 320gr.

Uso

Asada en parrillada Choripan