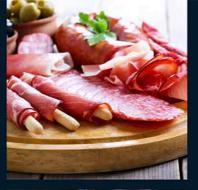

### **≔**Jamón Serrano

#### Presentación

Pieza 4.50 Kg aprox. Paquete 100 gr.

#### Uso

Pinchos y tapas españolas Guisado Callos

#### Código de barras

7503007945358 (pieza sin hueso) 7503007945204 (paquete)