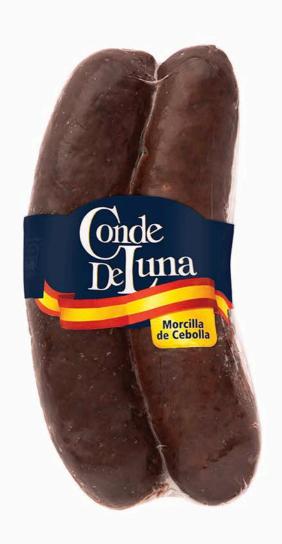

### ™ Morcilla de Cebolla

Presentación Paquete 280 gr.

Uso

Asada en parrilladas Montada en pan Fabada