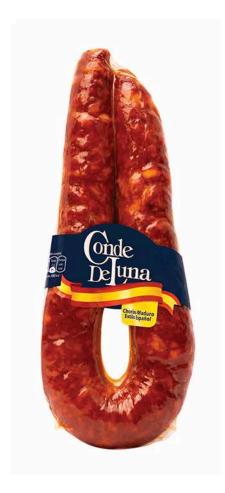

### Chorizo Madurado

**Presentación**Paquete 260gr.

Uso

Tapas españolas Fabada Callos Con garbanzos En baguettes