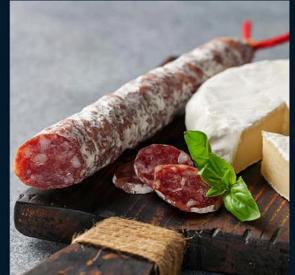

### **≥**Lomo Embuchado

#### Presentación

Pieza 1 Kg aprox. Paquete 100 gr.

#### Uso

Pinchos y tapas españolas Platón de carnes frías Montado de lomo

#### Código de barras

7503007945167 (pieza) 7503007945174 (paquete)