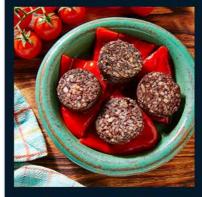

### Morcilla de Arroz

Presentación

Paquete 340 gr.

Uso

Asada en parrilladas Pinchos y tapas españolas Guisos, fabada Callos Montados