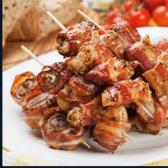

#### Presentación

Pieza 2Kg. Aprox. Paquete 100gr.

#### Uso

Pinchos Tapas españolas Montado en pan Con aceite de oliva

#### Código de barras

7503007945037 (pieza) 7503007945365 (paquete)