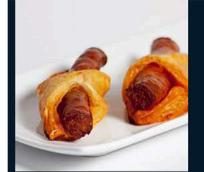

### **Chistorra**

#### Presentación

Paquete 250gr.

#### Uso

Asada en parrillada Fundida con queso Con huevos fritos Cocida con frijoles Envuelta en hojaldre