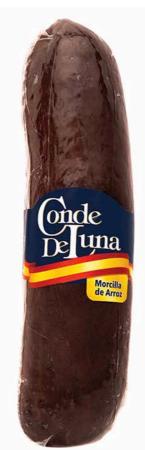

### Morcilla de Arroz

Presentación

Paquete 340 gr.

Uso

Asada en parrilladas Pinchos y tapas españolas Guisos, fabada Callos Montados