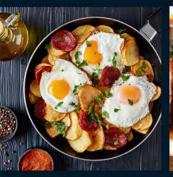

#### Uso

Asada en Parilla Ingrediente para paella Con huevos fritos Cocidas con judías verdes